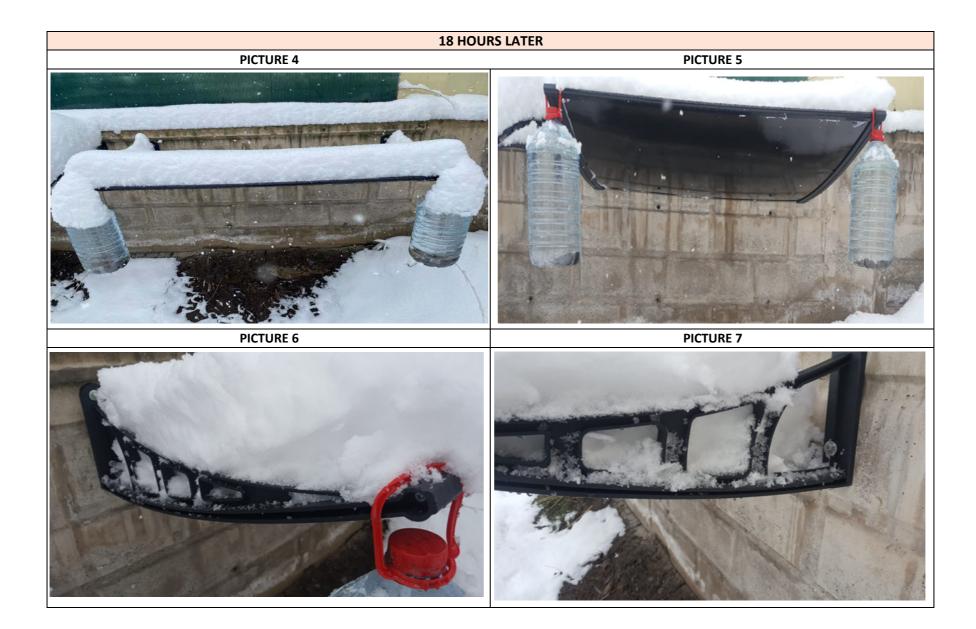

| POLIKARBONAT                      | RAINBOW POLYCARBONAT<br>Address : O.S.B<br>Branch Office O.S<br>Melikgazi / Kay<br>Phone: + 90 3<br>Fax : + 90 35<br>Web : www.rai | 8. 20. St. No: 33<br>.B. 34. St. No: 27<br>yseri / TURKEY<br>152 322 22 23<br>52 322 23 22                | Quality Department           Internal Document           The described tests are done to check the product's characteristics and may not suits to a specific standard's requirements. |
|-----------------------------------|------------------------------------------------------------------------------------------------------------------------------------|-----------------------------------------------------------------------------------------------------------|---------------------------------------------------------------------------------------------------------------------------------------------------------------------------------------|
| DATE :                            |                                                                                                                                    | 10.02.2022                                                                                                |                                                                                                                                                                                       |
| PRODUCT NAME:                     |                                                                                                                                    | NEW CANOPY GARDEN                                                                                         |                                                                                                                                                                                       |
| DONE BY :                         |                                                                                                                                    | QA Manager                                                                                                |                                                                                                                                                                                       |
|                                   |                                                                                                                                    | <ol> <li>Product was assembled to a wall.</li> <li>Product was loaded up to 11 kg for 24 hours</li> </ol> |                                                                                                                                                                                       |
| <section-header></section-header> |                                                                                                                                    | DO SHOT DAI MI SPE                                                                                        | <section-header></section-header>                                                                                                                                                     |