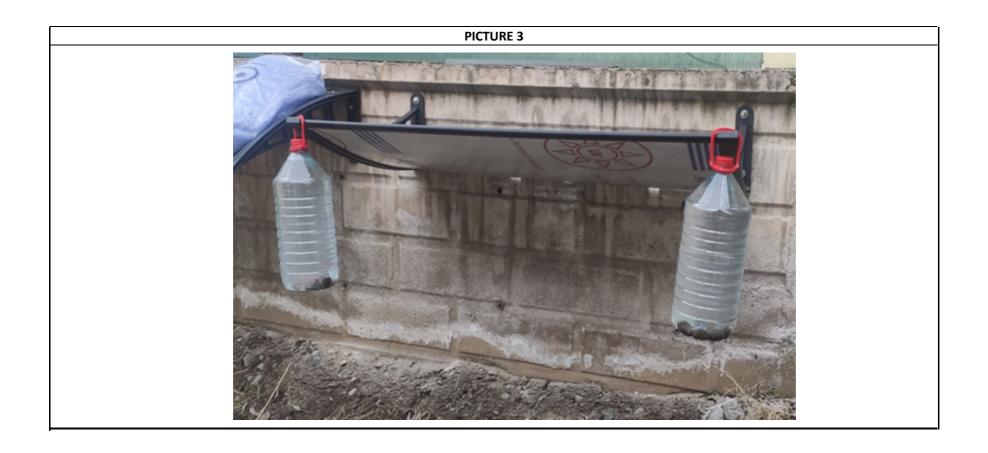

| POLIKARBONAT                      | RAINBOW POLYCARBONAT<br>Address : O.S.B<br>Branch Office O.S<br>Melikgazi / Kay<br>Phone: + 90 3<br>Fax : + 90 35<br>Web : www.rai | 8. 20. St. No: 33<br>.B. 34. St. No: 27<br>yseri / TURKEY<br>152 322 22 23<br>52 322 23 22                | Quality Department           Internal Document           The described tests are done to check the product's characteristics and may not suits to a specific standard's requirements. |
|-----------------------------------|------------------------------------------------------------------------------------------------------------------------------------|-----------------------------------------------------------------------------------------------------------|---------------------------------------------------------------------------------------------------------------------------------------------------------------------------------------|
| DATE :                            |                                                                                                                                    | 10.02.2022                                                                                                |                                                                                                                                                                                       |
| PRODUCT NAME:                     |                                                                                                                                    | NEW CANOPY GARDEN                                                                                         |                                                                                                                                                                                       |
| DONE BY :                         |                                                                                                                                    | QA Manager                                                                                                |                                                                                                                                                                                       |
|                                   |                                                                                                                                    | <ol> <li>Product was assembled to a wall.</li> <li>Product was loaded up to 11 kg for 24 hours</li> </ol> |                                                                                                                                                                                       |
| <section-header></section-header> |                                                                                                                                    | DO SHOT DAI MI SPE                                                                                        | <section-header></section-header>                                                                                                                                                     |