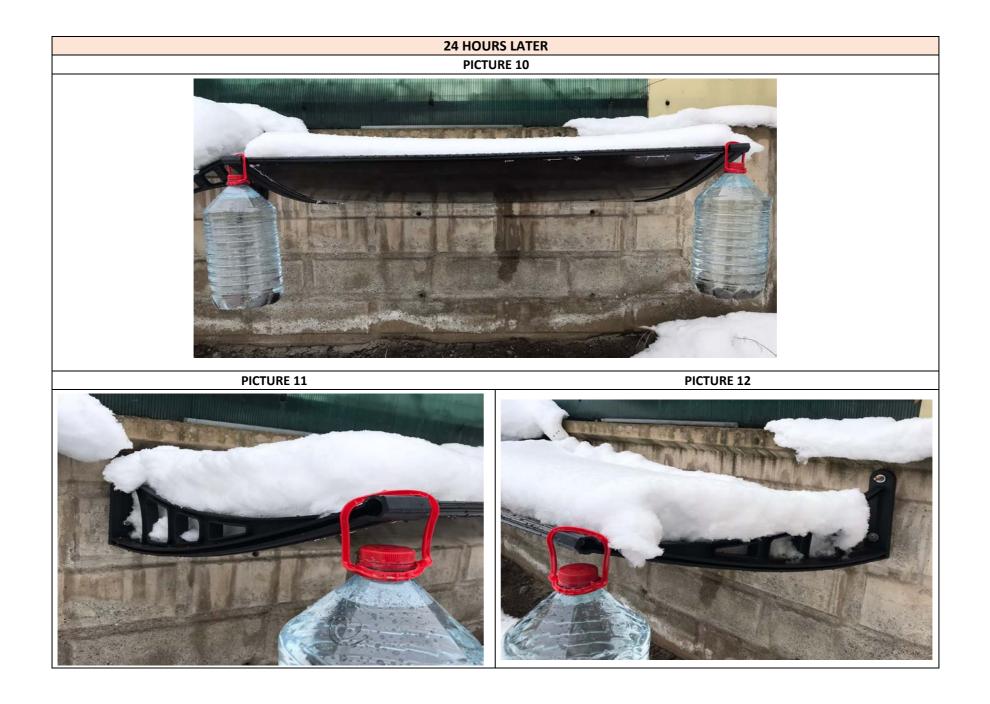

| POLIKARBONAT                      | RAINBOW POLYCARBONAT<br>Address : O.S.B<br>Branch Office O.S<br>Melikgazi / Kay<br>Phone: + 90 3<br>Fax : + 90 35<br>Web : www.rai | 8. 20. St. No: 33<br>.B. 34. St. No: 27<br>yseri / TURKEY<br>152 322 22 23<br>52 322 23 22                | Quality Department           Internal Document           The described tests are done to check the product's characteristics and may not suits to a specific standard's requirements. |
|-----------------------------------|------------------------------------------------------------------------------------------------------------------------------------|-----------------------------------------------------------------------------------------------------------|---------------------------------------------------------------------------------------------------------------------------------------------------------------------------------------|
| DATE :                            |                                                                                                                                    | 10.02.2022                                                                                                |                                                                                                                                                                                       |
| PRODUCT NAME:                     |                                                                                                                                    | NEW CANOPY GARDEN                                                                                         |                                                                                                                                                                                       |
| DONE BY :                         |                                                                                                                                    | QA Manager                                                                                                |                                                                                                                                                                                       |
|                                   |                                                                                                                                    | <ol> <li>Product was assembled to a wall.</li> <li>Product was loaded up to 11 kg for 24 hours</li> </ol> |                                                                                                                                                                                       |
| <section-header></section-header> |                                                                                                                                    | DO SHOT DAI MI SPE                                                                                        | <section-header></section-header>                                                                                                                                                     |