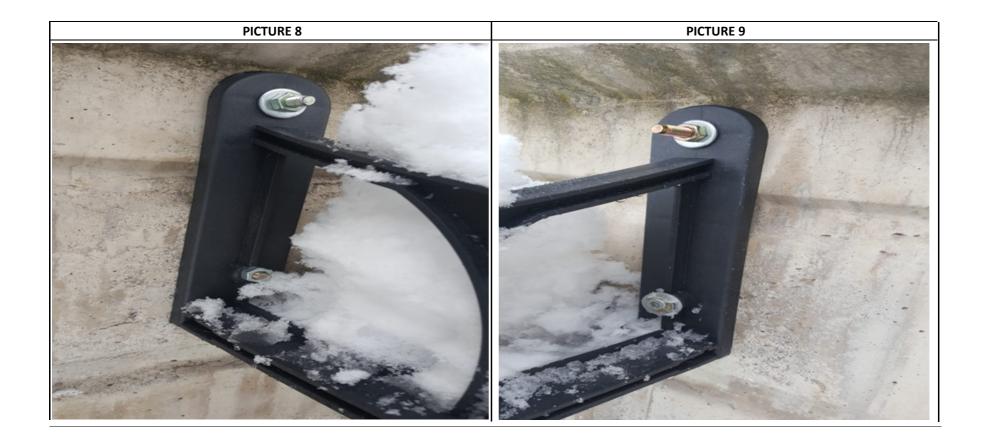

| POLIKARBONAT                      | RAINBOW POLYCARBONAT<br>Address : O.S.B<br>Branch Office O.S<br>Melikgazi / Kay<br>Phone: + 90 3<br>Fax : + 90 35<br>Web : www.rai | 8. 20. St. No: 33<br>.B. 34. St. No: 27<br>yseri / TURKEY<br>152 322 22 23<br>52 322 23 22                | Quality Department           Internal Document           The described tests are done to check the product's characteristics and may not suits to a specific standard's requirements. |
|-----------------------------------|------------------------------------------------------------------------------------------------------------------------------------|-----------------------------------------------------------------------------------------------------------|---------------------------------------------------------------------------------------------------------------------------------------------------------------------------------------|
| DATE :                            |                                                                                                                                    | 10.02.2022                                                                                                |                                                                                                                                                                                       |
| PRODUCT NAME:                     |                                                                                                                                    | NEW CANOPY GARDEN                                                                                         |                                                                                                                                                                                       |
| DONE BY :                         |                                                                                                                                    | QA Manager                                                                                                |                                                                                                                                                                                       |
|                                   |                                                                                                                                    | <ol> <li>Product was assembled to a wall.</li> <li>Product was loaded up to 11 kg for 24 hours</li> </ol> |                                                                                                                                                                                       |
| <section-header></section-header> |                                                                                                                                    | DO SHOT DAI MI SPE                                                                                        | <section-header></section-header>                                                                                                                                                     |