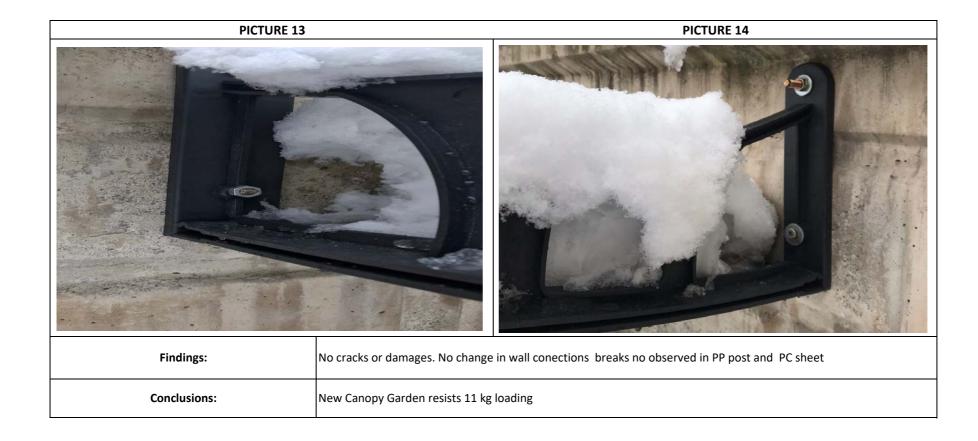

| POLIKARBONAT                      | RAINBOW POLYCARBONAT<br>Address : O.S.B<br>Branch Office O.S<br>Melikgazi / Kay<br>Phone: + 90 3<br>Fax : + 90 35<br>Web : www.rai | 8. 20. St. No: 33<br>.B. 34. St. No: 27<br>yseri / TURKEY<br>152 322 22 23<br>52 322 23 22                | Quality Department           Internal Document           The described tests are done to check the product's characteristics and may not suits to a specific standard's requirements. |
|-----------------------------------|------------------------------------------------------------------------------------------------------------------------------------|-----------------------------------------------------------------------------------------------------------|---------------------------------------------------------------------------------------------------------------------------------------------------------------------------------------|
| DATE :                            |                                                                                                                                    | 10.02.2022                                                                                                |                                                                                                                                                                                       |
| PRODUCT NAME:                     |                                                                                                                                    | NEW CANOPY GARDEN                                                                                         |                                                                                                                                                                                       |
| DONE BY :                         |                                                                                                                                    | QA Manager                                                                                                |                                                                                                                                                                                       |
|                                   |                                                                                                                                    | <ol> <li>Product was assembled to a wall.</li> <li>Product was loaded up to 11 kg for 24 hours</li> </ol> |                                                                                                                                                                                       |
| <section-header></section-header> |                                                                                                                                    | DO SHOT DAI MI SPE                                                                                        | <section-header></section-header>                                                                                                                                                     |